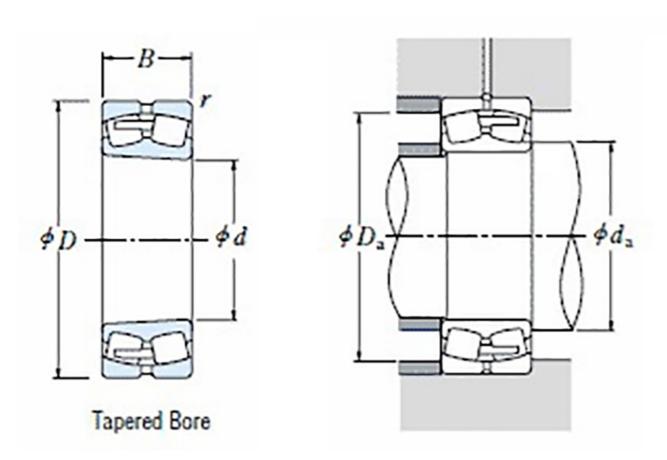

## **Basic dimensions**

| Inner diameter [d] | 80.00  | mm |
|--------------------|--------|----|
| Outer diameter [D] | 170.00 | mm |
| Width [B]          | 58.00  | mm |

## Other data

| Ref diam groove max [Da max] | 153.00  | mm |
|------------------------------|---------|----|
| Bore type                    | Tapered |    |
| Cage Type                    | EM      |    |
| Clearance                    | C3      |    |
| Ref diam shaft min [da min]  | 103.00  | mm |